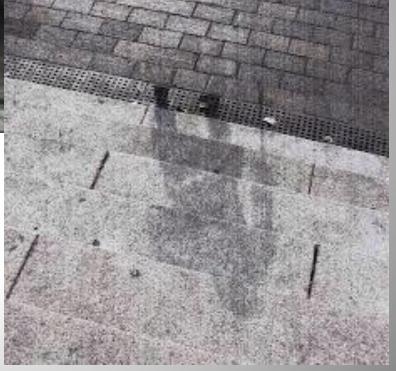

00,000 people instantly. Another **100,000** men, women, and children, died later from burns, radiation, or other wounds caused by the blast.

### **Hiroshima Before**



## **Hiroshima After**



#### **Hiroshima Before and After**



### **Victims of Hiroshima**





## **Hiroshima Victims**





### **Hiroshima Victims**



### **Truman Demands Japanese Surrender**

 After the destruction of Hiroshima, **President Truman** again demanded that the Japan surrender.



## Nagasaki Bombed

 When the Japanese refused to surrender, a second **Atomic Bomb (Fat** Man) was dropped on Nagasaki, Japan on August 9, 1945 at 11:02 A.M. An additional 40,000 citizens were killed.



## **Nagasaki Destruction**



## **Nagasaki Destruction**



## Nagasaki Destruction



# Nagasaki Victims Vaporized





# Nagasaki Victims Vaporized



### **More Shadows**



## Japan Surrenders

September 2,
 1945, Japan
 officially
 surrendered
 ending World War
 II.



#### **Questions to Ponder**

- Was the U.S. justified in dropping the Atomic Bomb? Why or Why Not?
- Was it necessary to bomb both Hiroshima and Nagasaki? Why or Why Not?
- Were we trying to send a message to someone other than Japan? Who / Why
- Why does it matter today / what are the long-term repercussions of using the Atomic Bomb?