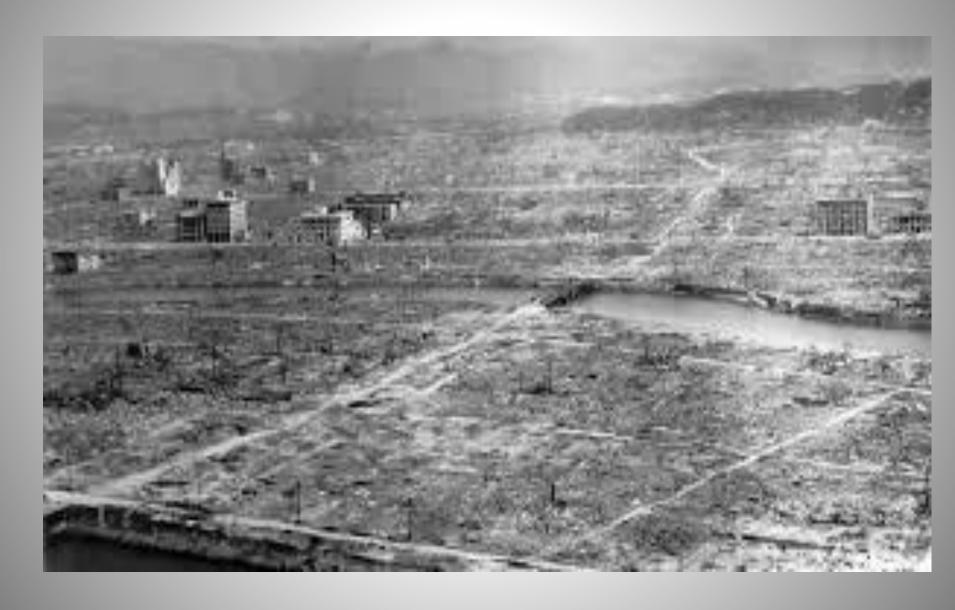

mic Bomb ever used.



## Hiroshima, Japan is Obliterated

 At 8:15 A.M. the first Atomic **Bomb** (Little Boy), was dropped from the Enola Gay on Hiroshima, Japan.



- A Japanese Journalist Writes:
- Suddenly a glaring whitish pinkish light appeared in the sky accompanied by a unnatural tremor. Within a few seconds, thousands of people in the streets in the center of town were scorched by a wave of searing heat.

 By the evening the fires began to burn down and they eventually went out. There was nothing left to burn. Hiroshima had ceased to exist.

Parrington Boardman

 The atomic blast killed 100,000 people instantly. Another **100,000** men, women, and children, died later from burns, radiation, or other wounds caused by the blast.

### **Hiroshima Before**



## **Hiroshima After**



#### **Hiroshima Before and After**



### **Victims of Hiroshima**





## **Hiroshima Victims**





### **Hiroshima Victims**



### **Truman Demands Japanese Surrender**

 After the destruction of Hiroshima, **President Truman** again demanded that the Japan surrender.



## Nagasaki Bombed

 When the Japanese refused to surrender, a second **Atomic Bomb (Fat** Man) was dropped on Nagasaki, Japan on August 9, 1945 at 11:02 A.M. An additional 40,000 citizens were killed.



## **Nagasaki Destruction**



## **Nagasaki Destruction**



## Nagasaki Destruction



# Nagasaki Victims Vaporized





# Nagasaki Victims Vaporized



### **More Shadows**



## Japan Surrenders

September 2,
 1945, Japan
 officially
 surrendered
 ending World War
 II.



#### **Questions to Ponder**

- Was the