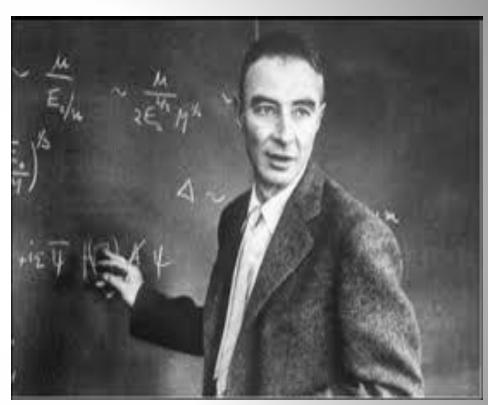

## **Robert Oppenheimer**

 Robert **Oppenheimer** was the scientist that was placed in charge of the **Manhattan** Project.