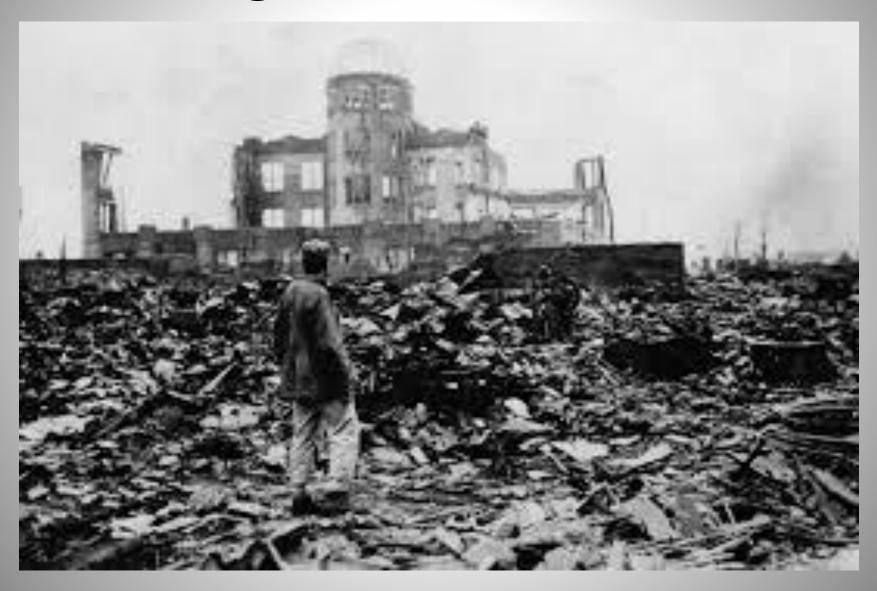

## Hiroshima, Japan is Obliterated

 At 8:15 A.M. the first Atomic **Bomb** (Little Boy), was dropped from the Enola Gay on Hiroshima, Japan.

- A Japanese Journalist Writes:
- Suddenly a glaring whitish pinkish light appeared in the sky accompanied by a unnatural tremor. Within a few seconds, thousands of people in the streets in the center of town were scorched by a wave of searing heat.

 By the evening the fires began to burn down and they eventually went out. There was nothing left to burn. Hiroshima had ceased to exist.

Parrington Boardman

 The atomic blast killed 100,000 people instantly. Another **100,000** men, women, and children, died later from burns, radiation, or other wounds caused by the blast.