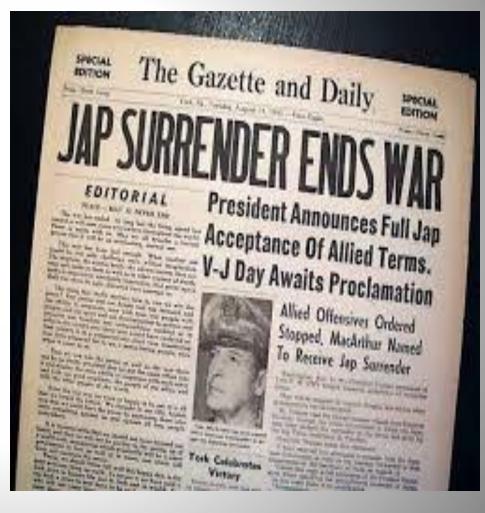

## Japan Surrenders

September 2,
 1945, Japan
 officially
 surrendered
 ending World War
 II.