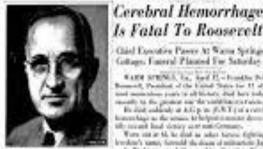

#### **President Roosevelt Dies**

 On April 12, 1945, **President Roosevelt** Dies suddenly. He is replaced by his Vice **President Harry S.** Truman.

month to the product on the contribution research.

By died authority of A.E. p. in (F.A.T.) of a combod. historybage as the sensor, he helpful institute above toptily recent limit destry and mate Greeney.

Worse one in 64, he shad as solve himour fighting in breshne's same, formald the deam of militariotic liquit. to Vintegropia 1994 in. Vin Pennior Barry S. Treeses that the surface the state of Clinic Med recognition "I have a toyothe handarder," one EDE view reasts,