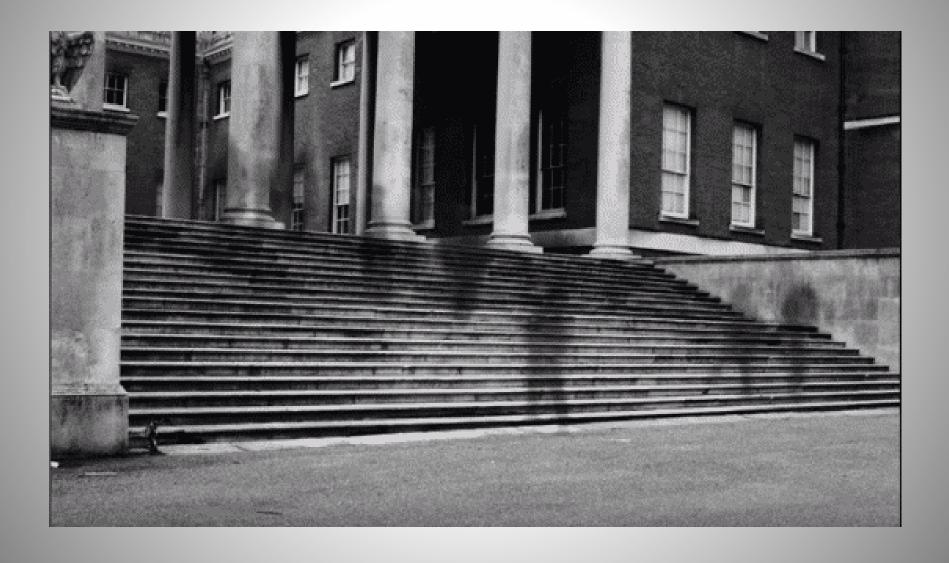

and children, died later from burns, radiation, or other wounds caused by the blast.

### **Hiroshima Before**



## **Hiroshima After**



#### **Hiroshima Before and After**



### **Victims of Hiroshima**





## **Hiroshima Victims**





### **Hiroshima Victims**



### **Truman Demands Japanese Surrender**

 After the destruction of Hiroshima, **President Truman** again demanded that the Japan surrender.



## Nagasaki Bombed

 When the Japanese refused to surrender, a second **Atomic Bomb (Fat** Man) was dropped on Nagasaki, Japan on August 9, 1945 at 11:02 A.M. An additional 40,000 citizens were killed.



## **Nagasaki Destruction**



## **Nagasaki Destruction**



## Nagasaki Destruction



# Nagasaki Victims Vaporized





# Nagasaki Victims Vaporized



### **More Shadows**



## Japan Surrenders

September 2,
 1945, Japan
 officially
 surrendered
 ending World War
 II.



#### **Questions to Ponder**

- Was the U.S. justified in dropping the Atomic Bomb? Why or Why Not?
- Was it necessary to bomb both Hiroshima and Nagasaki? Why or Why Not?
- Were we trying to send a message to someone other than Japan? Who / Why
- Why does it matter today / what are the long-term repercussions of using the Atomic Bomb?