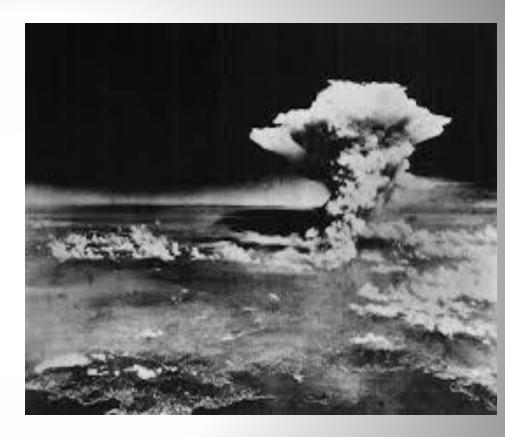

## Hiroshima, Japan

 On the morning of August 6, 1945, pilot **Paul Tibbets, flying** the Enola Gay, lifts off and heads for Hiroshima, Japan with the first Atomic Bomb ever used.

## Hiroshima, Japan is Obliterated

 At 8:15 A.M. the first Atomic **Bomb** (Little Boy), was dropped from the Enola Gay on Hiroshima, Japan.

- A Japanese Journalist Writes:
- Suddenly a glaring whitish pinkish light appeared in the sky accompanied by a unnatural tremor. Within a few seconds, thousands of people in the streets in the center of town were scorched by a wave of searing heat.