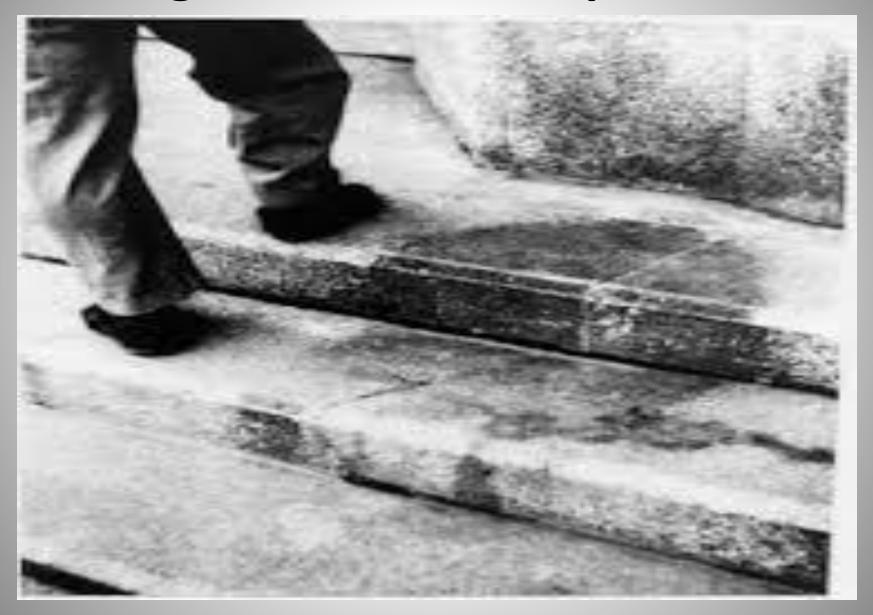

**100,000** men, women, and children, died later from burns, radiation, or other wounds caused by the blast.

### **Hiroshima Before**



## **Hiroshima After**



#### **Hiroshima Before and After**



### **Victims of Hiroshima**





## **Hiroshima Victims**





### **Hiroshima Victims**



### **Truman Demands Japanese Surrender**

 After the destruction of Hiroshima, **President Truman** again demanded that the Japan surrender.



## Nagasaki Bombed

 When the Japanese refused to surrender, a second **Atomic Bomb (Fat** Man) was dropped on Nagasaki, Japan on August 9, 1945 at 11:02 A.M. An additional 40,000 citizens were killed.



## **Nagasaki Destruction**



## **Nagasaki Destruction**



## Nagasaki Destruction



# Nagasaki Victims Vaporized





# Nagasaki Victims Vaporized



### **More Shadows**



## Japan Surrenders

September 2,
 1945, Japan
 officially
 surrendered
 ending World War
 II.



#### **Questions to Ponder**

- Was the U.S. justified in dropping the Atomic Bomb? Why or Why Not?
- Was it necessary to bomb both Hiroshima and Nagasaki? Why or Why Not?
- Were we trying to send a message to someone other than Japan? Who / Why
- Why does it matter today / what are the long-term repercussions of using the Atomic Bomb?