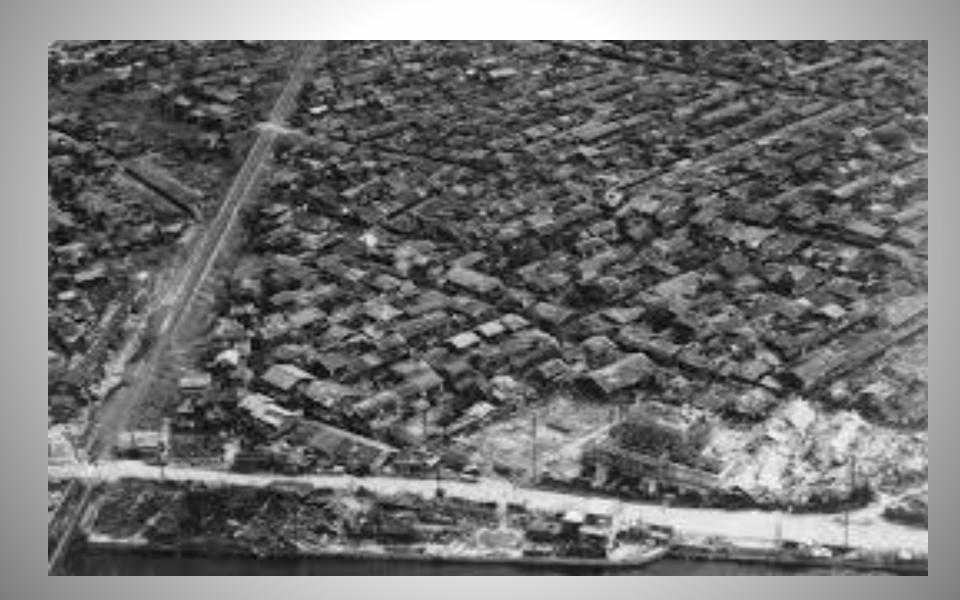

, Japan with the first Atomic Bomb ever used.



## Hiroshima, Japan is Obliterated

 At 8:15 A.M. the first Atomic **Bomb** (Little Boy), was dropped from the Enola Gay on Hiroshima, Japan.



- A Japanese Journalist Writes:
- Suddenly a glaring whitish pinkish light appeared in the sky accompanied by a unnatural tremor. Within a few seconds, thousands of people in the streets in the center of town were scorched by a wave of searing heat.

 By the evening the fires began to burn down and they eventually went out. There was nothing left to burn. Hiroshima had ceased to exist.

Parrington Boardman

 The atomic blast killed 100,000 people instantly. Another **100,000** men, women, and children, died later from burns, radiation, or other wounds caused by the blast.

### **Hiroshima Before**



## **Hiroshima After**



#### **Hiroshima Before and After**



### **Victims of Hiroshima**





## **Hiroshima Victims**





### **Hiroshima Victims**



### **Truman Demands Japanese Surrender**

 After the destruction of Hiroshima, **President Truman** again demanded that the Japan surrender.



## Nagasaki Bombed

 When the Japanese refused to surrender, a second **Atomic Bomb (Fat** Man) was dropped on Nagasaki, Japan on August 9, 1945 at 11:02 A.M. An additional 40,000 citizens were killed.



## **Nagasaki Destruction**



## **Nagasaki Destruction**



## Nagasaki Destruction



# Nagasaki Victims Vaporized





# Nagasaki Victims Vaporized



### **More Shadows**



## Japan Surrenders

September 2,
 1945, Japan
 officially
 surrendered
 ending World War
 II.



#### **Questi