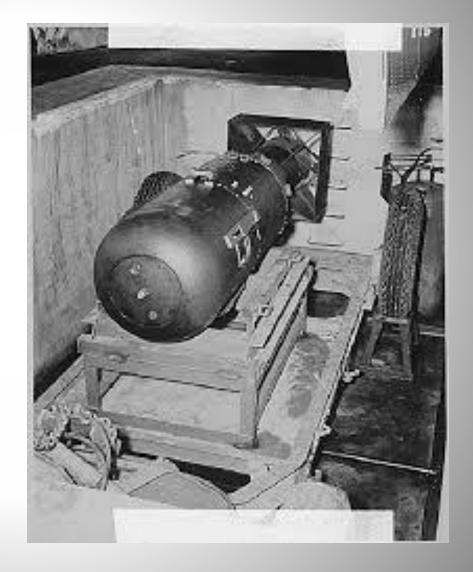

### **Early Atomic Bombs**

 Early Atomic **Bombs looked** like this. The first two models were nicknamed "Fat Man" and "Little Boy".