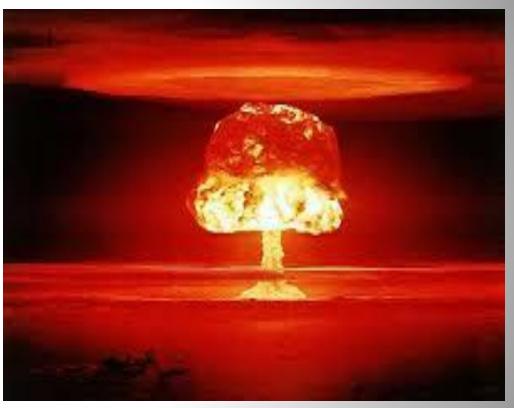

## Hiroshima, Japan is Obliterated

 At 8:15 A.M. the first Atomic **Bomb** (Little Boy), was dropped from the Enola Gay on Hiroshima, Japan.

- A Japanese Journalist Writes:
- Suddenly a glaring whitish pinkish light appeared in the sky accompanied by a unnatural tremor. Within a few seconds, thousands of people in the streets in the center of town were scorched by a wave of searing heat.

 By the evening the fires began to burn down and they eventually went out. There was nothing left to burn. Hiroshima had ceased to exist.

Parrington Boardman

 The atomic blast killed 100,000 people instantly. Another **100,000** men, women, and children, died later from burns, radiation, or other wounds caused by the blast.