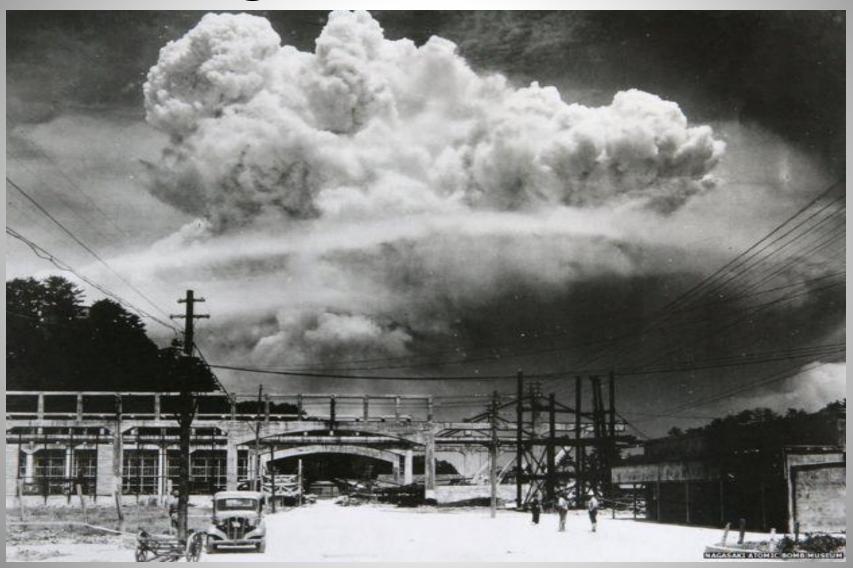

## Nagasaki Bombed

 When the Japanese refused to surrender, a second **Atomic Bomb (Fat** Man) was dropped on Nagasaki, Japan on August 9, 1945 at 11:02 A.M. An additional 40,000 citizens were killed.

## **Nagasaki Destruction**

## Nagasaki Destruction