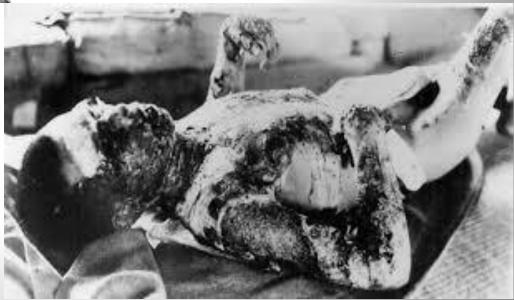

the first Atomic **Bomb** (Little Boy), was dropped from the Enola Gay on Hiroshima, Japan.



- A Japanese Journalist Writes:
- Suddenly a glaring whitish pinkish light appeared in the sky accompanied by a unnatural tremor. Within a few seconds, thousands of people in the streets in the center of town were scorched by a wave of searing heat.

 By the evening the fires began to burn down and they eventually went out. There was nothing left to burn. Hiroshima had ceased to exist.

Parrington Boardman

 The atomic blast killed 100,000 people instantly. Another **100,000** men, women, and children, died later from burns, radiation, or other wounds caused by the blast.

### **Hiroshima Before**



## **Hiroshima After**



#### **Hiroshima Before and After**



### **Victims of Hiroshima**





## **Hiroshima Victims**





### **Hiroshima Victims**



### **Truman Demands Japanese Surrender**

 After the destruction of Hiroshima, **President Truman** again demanded that the Japan surrender.



## Nagasaki Bombed

 When the Japanese refused to surrender, a second **Atomic Bomb (Fat** Man) was dropped on Nagasaki, Japan on August 9, 1945 at 11:02 A.M. An additional 40,000 citizens were killed.



## **Nagasaki Destruction**



## **Nagasaki Destruction**



## Nagasaki Destruction



# Nagasaki Victims Vaporized





# Nagasaki Victims Vaporized



### **More Shadows**



## Japan Surrenders

September 2,
 1945, Japan
 officially
 surrendered
 ending World War
 II.



#### **Questions to Ponder**

- Was the U.S. justified in dropping the Atomic Bomb? Why or Why Not?
- Was it nec