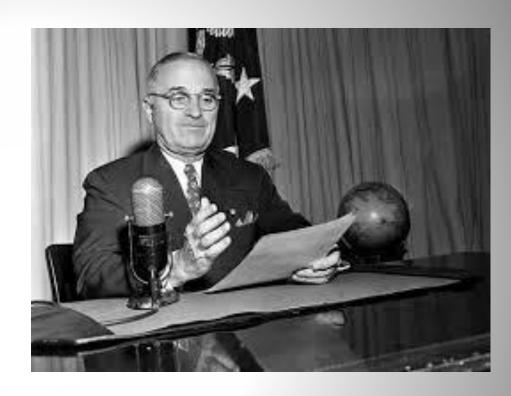

#### **Truman's Decision**

 President Truman makes the decision to drop the Atomic **Bomb on Japan after** learning that an invasion of mainland Japan could cost up to 1,000,000 American lives.

### **Truman Demands Japanese Surrender**

 Prior the destruction of Hiroshima,
 President Truman demanded that the
 Japanese surrender or face "prompt and utter destruction".