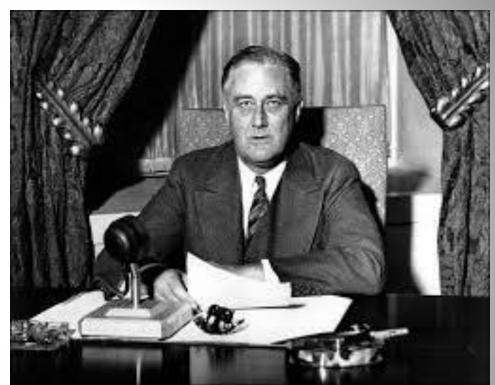

#### **President Roosevelt Dies**

 On April 12, 1945, **President Roosevelt** Dies suddenly. He is replaced by his Vice **President Harry S.** Truman.