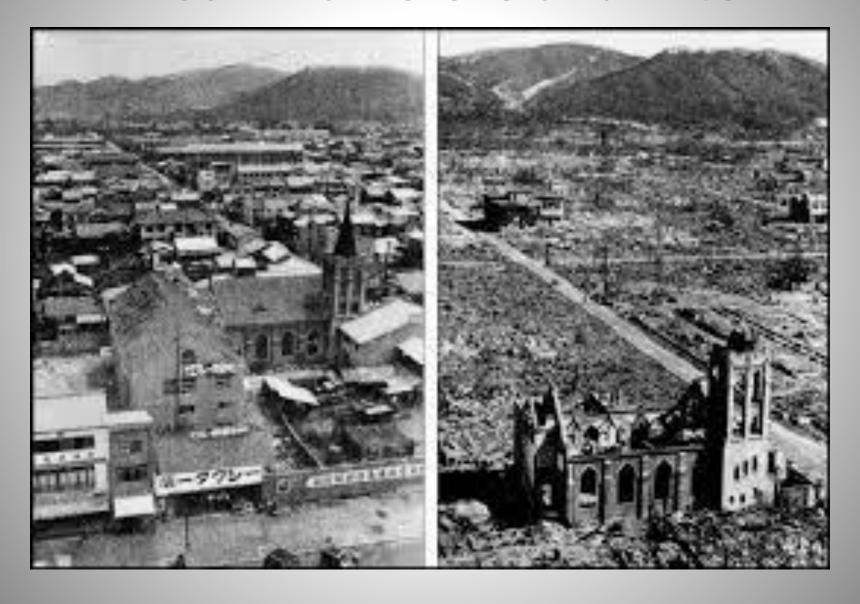

pan is Obliterated

 At 8:15 A.M. the first Atomic **Bomb** (Little Boy), was dropped from the Enola Gay on Hiroshima, Japan.



- A Japanese Journalist Writes:
- Suddenly a glaring whitish pinkish light appeared in the sky accompanied by a unnatural tremor. Within a few seconds, thousands of people in the streets in the center of town were scorched by a wave of searing heat.

 By the evening the fires began to burn down and they eventually went out. There was nothing left to burn. Hiroshima had ceased to exist.

Parrington Boardman

 The atomic blast killed 100,000 people instantly. Another **100,000** men, women, and children, died later from burns, radiation, or other wounds caused by the blast.

### **Hiroshima Before**



## **Hiroshima After**



#### **Hiroshima Before and After**



### **Victims of Hiroshima**





## **Hiroshima Victims**





### **Hiroshima Victims**



### **Truman Demands Japanese Surrender**

 After the destruction of Hiroshima, **President Truman** again demanded that the Japan surrender.



## Nagasaki Bombed

 When the Japanese refused to surrender, a second **Atomic Bomb (Fat** Man) was dropped on Nagasaki, Japan on August 9, 1945 at 11:02 A.M. An additional 40,000 citizens were killed.



## **Nagasaki Destruction**



## **Nagasaki Destruction**



## Nagasaki Destruction



# Nagasaki Victims Vaporized





# Nagasaki Victims Vaporized



### **More Shadows**



## Japan Surrenders

September 2,
 1945, Japan
 officially
 surrendered
 ending World War
 II.



#### **Questions to Ponder**

- Was the U.S. justified in dropping the Atomic