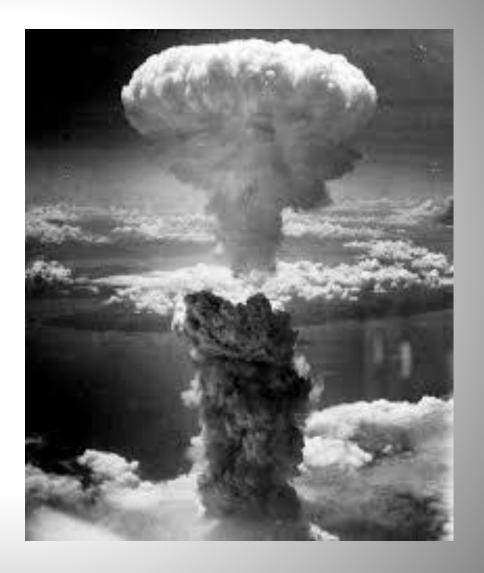

## Nagasaki Bombed

 When the Japanese refused to surrender, a second **Atomic Bomb (Fat** Man) was dropped on Nagasaki, Japan on August 9, 1945 at 11:02 A.M. An additional 40,000 citizens were killed.

## **Nagasaki Destruction**

## Nagasaki Destruction