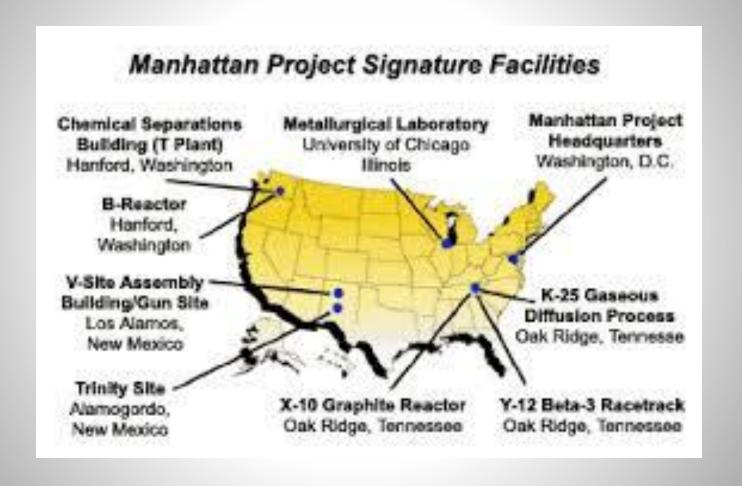

## Manhattan Project Cont.

 The Manhattan Project was to be completed in several phases and in 4 key locations. This illustrated the secrecy necessary to protect the project from spies operating in the **United States.** 

## **Manhattan Project Locations**

- University of Chicago / Chicago,
   Illinois
- Oak Ridge, Tennessee
- Hanford, Washington
- Los Alamos, New Mexico