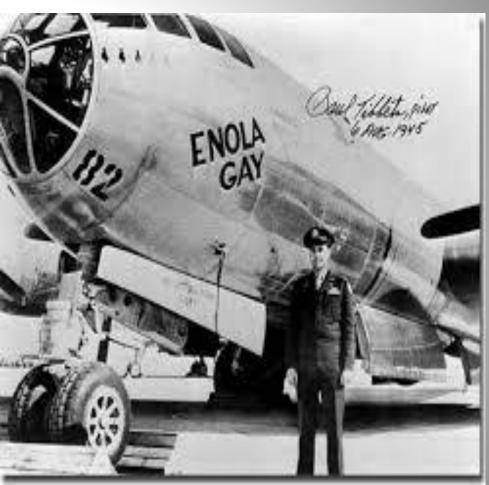

## Hiroshima, Japan

 On the morning of August 6, 1945, pilot **Paul Tibbets, flying** the Enola Gay, lifts off and heads for Hiroshima, Japan with the first Atomic Bomb ever used.